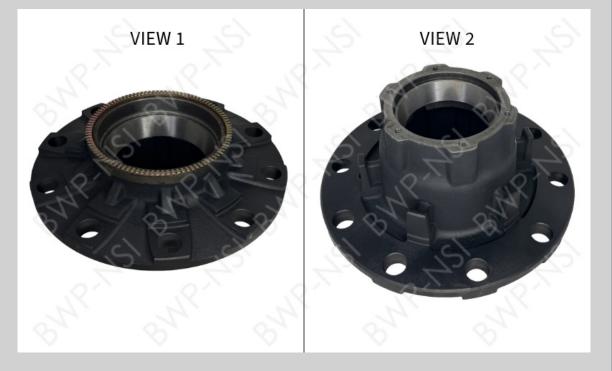

**SPRINGS &** 

SUSPENSION PARTS

BRAKE &

WHEEL PARTS

Outboard Mount with ABS Ring Non-Scalloped Design for Added Strength

With Cups Only No Studs or Bearing Cones

> Uses Bearings <u>M-4794</u> <u>M-4793</u>